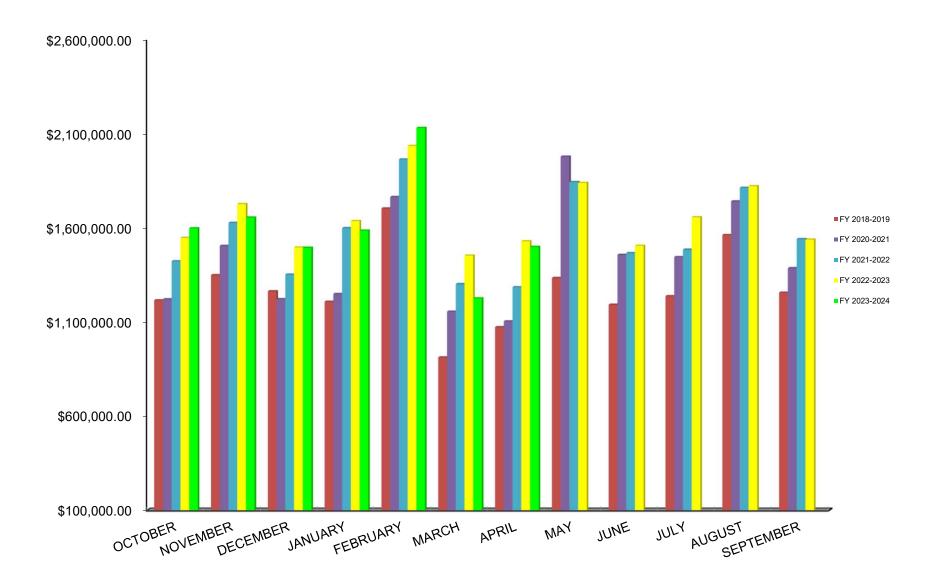

CITY OF LUFKIN, TEXAS SALES TAX HISTORY-CASH BASIS 2019 - 2024

## Increase/ (Decrease) from

| MONTH             | FY 2019-2020     | FY 2020-2021     | FY 2021-2022     | FY 2022-2023     | FY 2023-2024     | Previous |
|-------------------|------------------|------------------|------------------|------------------|------------------|----------|
|                   |                  |                  |                  | ACTUAL           | ACTUAL           | Year     |
| OCTOBER           | \$ 1,214,956.80  | \$ 1,220,221.73  | \$ 1,422,298.27  | \$ 1,546,621.80  | 1,597,120.04     | 3.27%    |
| NOVEMBER          | 1,348,702.21     | 1,504,028.10     | 1,626,471.73     | 1,726,155.87     | 1,654,545.57     | -4.15%   |
| DECEMBER          | 1,262,519.25     | 1,221,052.32     | 1,351,642.86     | 1,495,344.61     | 1,494,046.96     | -0.09%   |
| JANUARY           | 1,207,340.02     | 1,248,432.67     | 1,598,383.48     | 1,635,872.30     | 1,585,170.37     | -3.10%   |
| FEBRUARY          | 1,702,685.20     | 1,763,490.07     | 1,963,159.55     | 2,034,987.99     | 2,130,919.69     | 4.71%    |
| MARCH             | 911,476.66       | 1,154,404.81     | 1,300,903.08     | 1,452,543.48     | 1,225,262.18     | -15.65%  |
| APRIL             | 1,071,855.68     | 1,102,926.90     | 1,284,526.93     | 1,528,490.44     | 1,498,536.53     | -1.96%   |
| MAY               | 1,333,412.81     | 1,978,362.37     | 1,843,471.59     | 1,838,844.68     |                  |          |
| JUNE              | 1,191,294.04     | 1,456,213.62     | 1,465,620.05     | 1,504,149.75     |                  |          |
| JULY              | 1,236,797.21     | 1,444,474.88     | 1,484,112.91     | 1,656,041.95     |                  |          |
| AUGUST            | 1,561,685.58     | 1,740,320.75     | 1,812,483.69     | 1,821,292.79     |                  |          |
| SEPTEMBER         | 1,255,265.40     | 1,385,436.27     | 1,539,959.48     | 1,537,347.29     |                  |          |
| TOTALS            | \$ 15,297,990.86 | \$ 17,219,364.49 | \$ 18,693,033.62 | \$ 19,777,692.95 | \$ 11,185,601.34 | -2.05%   |
| FISCAL YEAR TOTAL |                  | 17,421,441.03    | 18,817,357.15    | 19,828,191.19    | 9,588,481.30     |          |